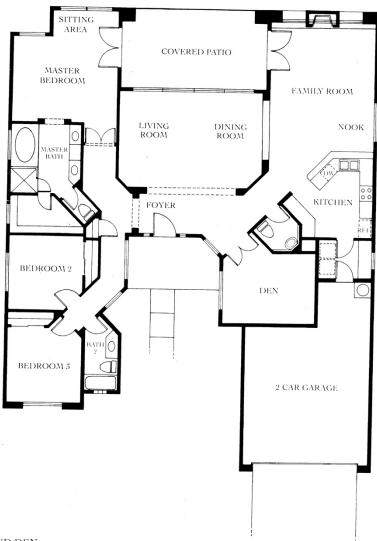

## Stella

3 BEDROOMS AND DEN 2 BATHROOMS AND POWDER ROOM APPROXIMATELY 2320 SQUARE FEET