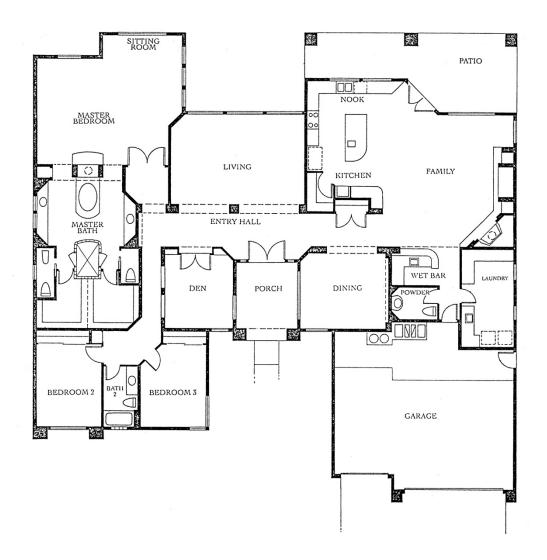

## Stella

3 BEDROOMS AND DEN 2 BATHROOMS AND POWDER ROOM APPROXIMATELY 2320 SQUARE FEET