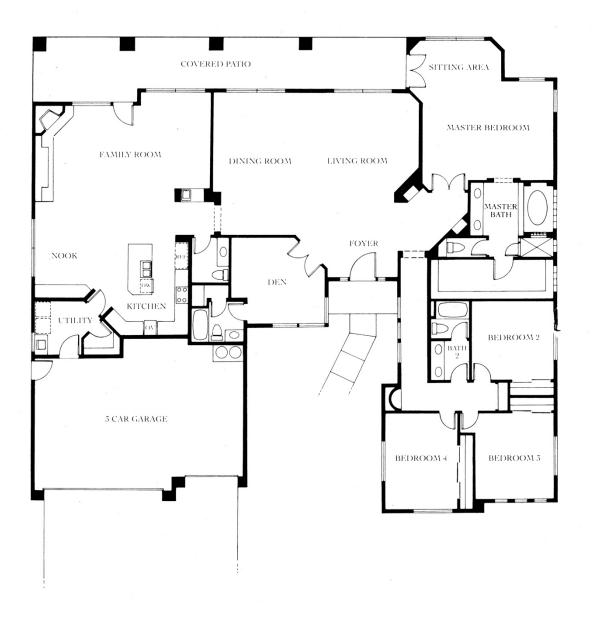

## SENTIS

4 BEDROOMS AND DEN 3 BATHROOMS AND POWDER ROOM APPROXIMATELY 3730 SQUARE FEET