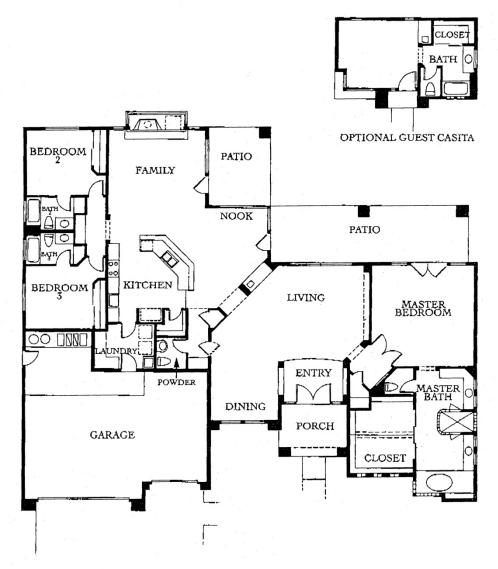

# Novus

2 BEDROOMS 2 BATHROOMS APPROXIMATELY 1384 SQUARE FEET

EXTENDED PATIO OPTION AT MASTER BEDROOM

GUEST CASITA OPTION APPROXIMATELY 236 SQUARE FEET