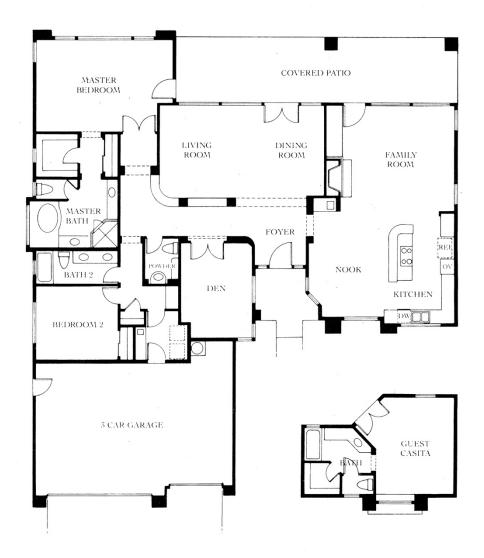

# Spiritus

3 BEDROOMS 3 BATHROOMS AND POWDER ROOM APPROXIMATELY 2989 SQUARE FEET

GUEST CASITA OPTION APPROXIMATELY 335 SQUARE FEET

ARTIST CONCEPTION ONLY. ACTUAL PLANS MAY DIFFER COPYRIGHT 1996 DEL WEBB CORPORATION. TERRAVITA"