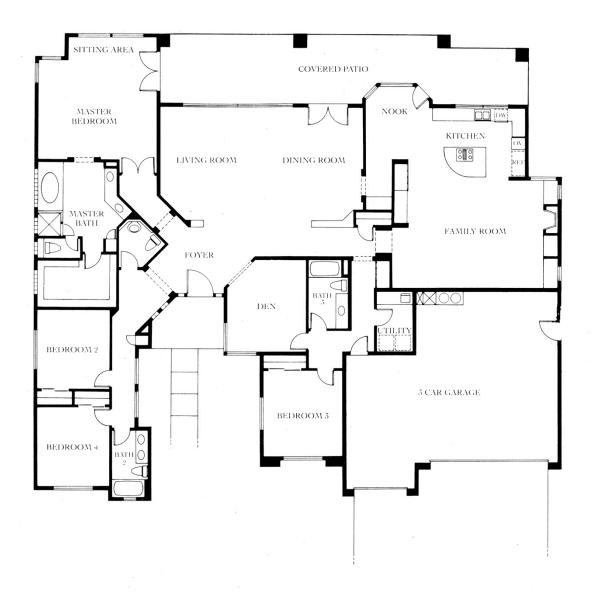

# Nobilis

2 BEDROOMS AND DEN 2 BATHROOMS AND POWDER ROOM APPROXIMATELY 3564 SQUARE FEET

3 BEDROOM OPTION APPROXIMATELY 121 SQUARE FEET