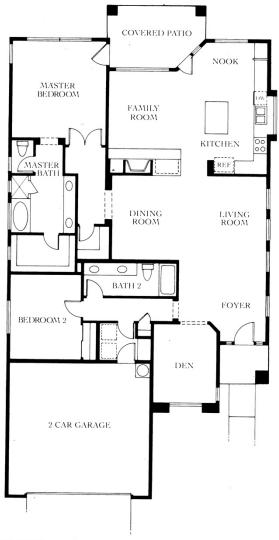

#### THE VITA SERIES

2 BEDROOMS 2 BATHROOMS APPROXIMATELY 1770 SQUARE FEET

GUEST CASITA OPTION APPROXIMATELY 261 SQUARE FEET

#### THE VITA SERIES