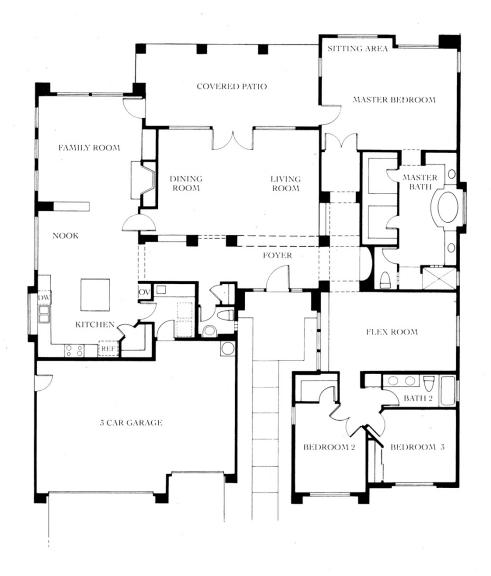

#### THE VITA SERIES

2 BEDROOMS 2 BATHROOMS APPROXIMATELY 1770 SQUARE FEET

GUEST CASITA OPTION APPROXIMATELY 261 SQUARE FEET

#### THE VITA SERIES