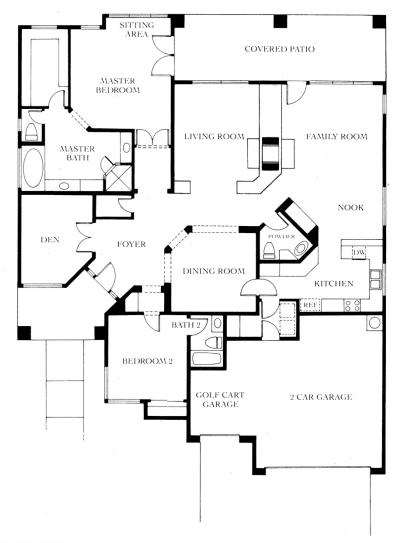

E FEET



## VALLIS



2 BEDROOMS AND DEN
2 BATHROOMS
APPROXIMATELY 1669 SQUARE FEET

GUEST CASITA OPTION APPROXIMATELY 234 SQUARE FEET



### Crista



2 BEDROOMS AND DEN 2 BATHROOMS APPROXIMATELY 1971 SQUARE FEET



#### THE VITA SERIES



2 BEDROOMS 2 BATHROOMS APPROXIMATELY 1770 SQUARE FEET

GUEST CASITA OPTION APPROXIMATELY 261 SQUARE FEET



# Sol



2 BEDROOMS AND DEN APPROXIMATELY 2006 SQUARE FEET



#### THE VITA SERIES

#### Caelum



2 BEDROOMS 2 BATHROOMS APPROXIMATELY 2033 SQUARE FEET

GUEST CASITA OPTION APPROXIMATELY 209 SQUARE FEET



## Stella



3 BEDROOMS AND DEN 2 BATHROOMS AND POWDER ROOM APPROXIMATELY 2320 SQUARE FEET



## Terreus



ARTIST CONCEPTION ONLY. ACTUAL PLANS MAY DIFFER. COPYRIGHT 1996 DEL WEBB CORPORATION. TERRAVITA
The Harmony of Land and Life

## Luna



2 BEDROOMS AND DEN 2 BATHROOMS AND POWDER ROOM APPROXIMATELY 2515 SQUARE FEET



### Arcus



2 BEDROOMS AND DEN 2 BATHROOMS AND POWDER ROOM APPROXIMATELY 2468 SQUARE FEET



## Nimbus



2 BEDROOMS AND DEN 2 BATHROOMS AND POWDER ROOM APPROXIMATELY 2496 SQUARE FEET

GUEST CASITA OPTION APPROXIMATELY 339 SQUARE FEET



## Aurora



3 BEDROOMS AND DEN 2 BATHROOMS AND POWDER ROOM APPROXIMATELY 2762 SQUARE FEET



#### THE CONCORDIA SERIES

### VENTUS



3 BEDROOMS AND FLEX ROOM 2 BATHROOMS AND POWDER ROOM APPROXIMATELY 3022 SQUARE FEET



# Spiritus



3 BEDROOMS 3 BATHROOMS AND POWDER ROOM APPROXIMATELY 2989 SQUARE FEET

GUEST CASITA OPTION APPROXIMATELY 335 SQUARE FEET

ARTIST CONCEPTION ONLY. ACTUAL PLANS MAY DIFFER COPYRIGHT 1996 DEL WEBB CORPORATION. TERRAVITA"

The Harmony of Land und