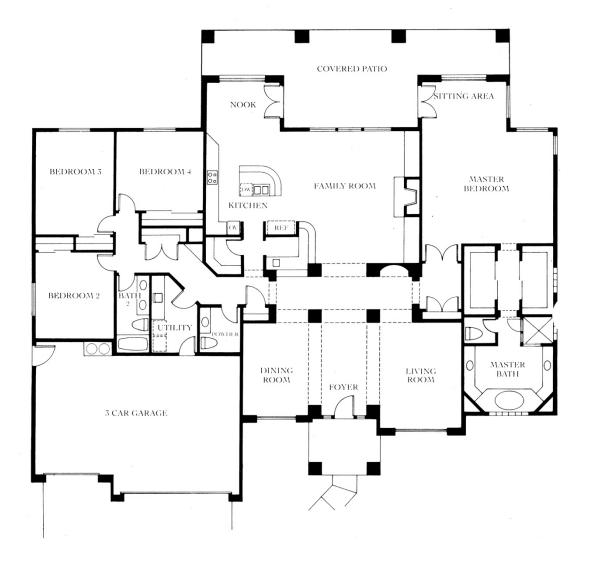

## Aurora

3 BEDROOMS AND DEN 2 BATHROOMS AND POWDER ROOM APPROXIMATELY 2762 SQUARE FEET