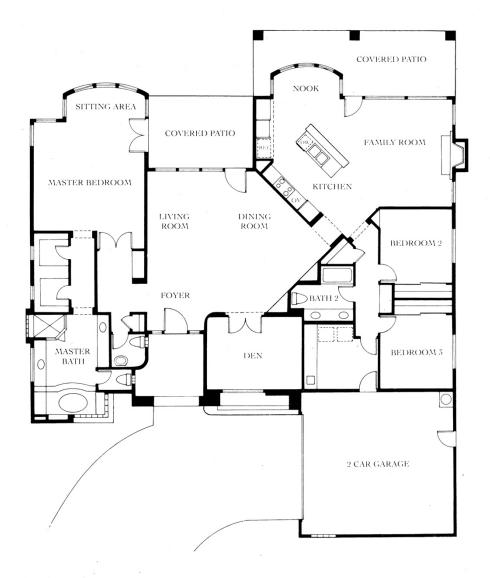

## Aurora

3 BEDROOMS AND DEN 2 BATHROOMS AND POWDER ROOM APPROXIMATELY 2762 SQUARE FEET