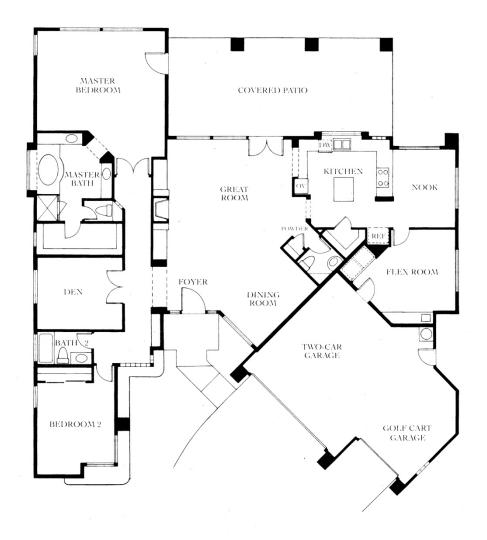

### Arcus

2 BEDROOMS AND DEN 2 BATHROOMS AND POWDER ROOM APPROXIMATELY 2468 SQUARE FEET