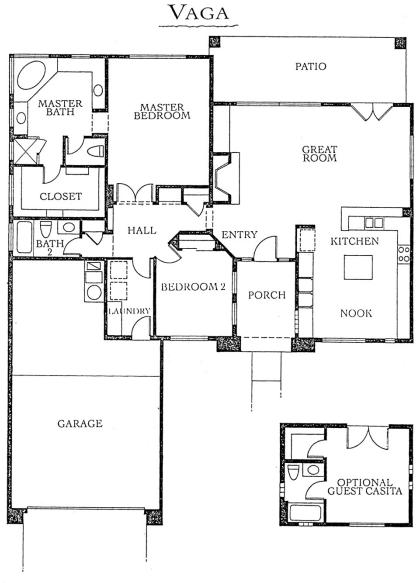

backyards in our Sonoran Desert location. Floor plans shown here are original designs built by Del Webb. Many homes have been remodeled and offer variations including expansions. Contact your local real estate specialist to see what's available.

#### THE TERRA SERIES

# Novus



2 BEDROOMS 2 BATHROOMS APPROXIMATELY 1384 SQUARE FEET

EXTENDED PATIO OPTION AT MASTER BEDROOM

GUEST CASITA OPTION APPROXIMATELY 236 SQUARE FEET



### Arbor



2 BEDROOMS 2 BATHROOMS APPROXIMATELY 1407 SQUARE FEET



## FLORA



2 BEDROOMS 2 BATHROOMS APPROXIMATELY 1609 SQUARE FEET



## VALLIS



2 BEDROOMS AND DEN
2 BATHROOMS
APPROXIMATELY 1669 SQUARE FEET

GUEST CASITA OPTION APPROXIMATELY 234 SQUARE FEET



### Crista



2 BEDROOMS AND DEN 2 BATHROOMS APPROXIMATELY 1971 SQUARE FEET



#### THE VITA SERIES



2 BEDROOMS 2 BATHROOMS APPROXIMATELY 1770 SQUARE FEET

GUEST CASITA OPTION APPROXIMATELY 261 SQUARE FEET



# Sol



2 BEDROOMS AND DEN APPROXIMATELY 2006 SQUARE FEET



#### THE VITA SERIES

#### Caelum



2 BEDROOMS 2 BATHROOMS APPROXIMATELY 2033 SQUARE FEET

GUEST CASITA OPTION APPROXIMATELY 209 SQUARE FEET



## Stella



3 BEDROOMS AND DEN 2 BATHROOMS AND POWDER ROOM APPROXIMATELY 2320 SQUARE FEET



## Terreus



ARTIST CONCEPTION ONLY. ACTUAL PLANS MAY DIFFER. COPYRIGHT 1996 DEL WEBB CORPORATION. TERRAVITA
The Harmony of Land and Life

## Luna



2 BEDROOMS AND DEN 2 BATHROOMS AND POWDER ROOM APPROXIMATELY 2515 SQUARE FEET



### Arcus



2 BEDROOMS AND DEN 2 BATHROOMS AND POWDER ROOM APPROXIMATELY 2468 SQUARE FEET



## Nimbus



2 BEDROOMS AND DEN 2 BATHROOMS AND POWDER ROOM APP