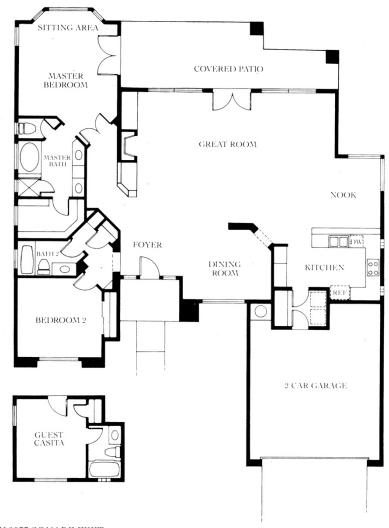

#### THE VITA SERIES

2 BEDROOMS 2 BATHROOMS APPROXIMATELY 1770 SQUARE FEET

GUEST CASITA OPTION APPROXIMATELY 261 SQUARE FEET