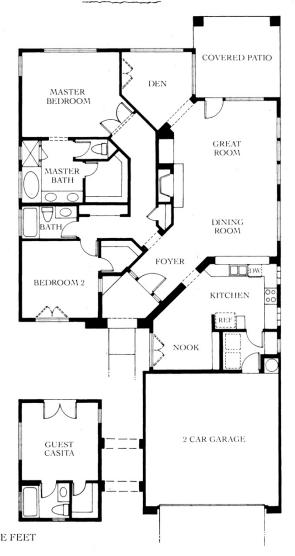

## VALLIS

2 BEDROOMS AND DEN
2 BATHROOMS
APPROXIMATELY 1669 SQUARE FEET

GUEST CASITA OPTION APPROXIMATELY 234 SQUARE FEET