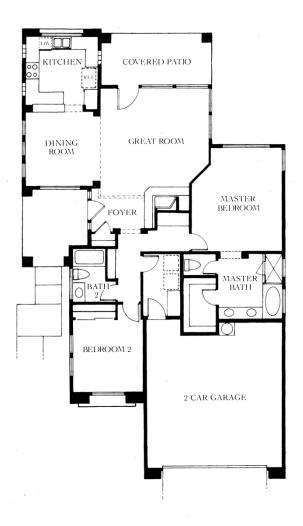

| Sentis (Thornbush)  |
| 1971 sq. ft.        | 2446 sq. ft.                |                                                               | 3730                |
|                     | Luna (Moon)<br>2515 sq. ft. |                                                               |                     |

Terravita homes offer amazing views and private backyards in our Sonoran Desert location. Floor plans shown here are original designs built by Del Webb. Many homes have been remodeled and offer variations including expansions. Contact your local real estate specialist to see what's available.

#### THE TERRA SERIES

# Novus



2 BEDROOMS 2 BATHROOMS APPROXIMATELY 1384 SQUARE FEET

EXTENDED PATIO OPTION AT MASTER BEDROOM

GUEST CASITA OPTION APPROXIMATELY 236 SQUARE FEET



### Arbor



2 BEDROOMS 2 BATHROOMS APPROXIMATELY 1407 SQUARE FEET



## FLORA



2 BEDROOMS 2 BATHROOMS APPROXIMATELY 1609 SQUARE FEET



## VALLIS



2 BEDROOMS AND DEN
2 BATHROOMS
APPROXIMATELY 1669 SQUARE FEET

GUEST CASITA OPTION APPROXIMATELY 234 SQUARE FEET



### Crista



2 BEDROOMS AND DEN 2 BATHROOMS APPROXIMATELY 1971 SQUARE FEET



#### THE VITA SERIES



2 BEDROOMS 2 BATHROOMS APPROXIMATELY 1770 SQUARE FEET

GUEST CASITA OPTION APPROXIMATELY 261 SQUARE FEET



# Sol



2 BEDROOMS AND DEN APPROXIMATELY 2006 SQUARE FEET



#### THE VITA SERIES

#### Caelum



2 BEDROOMS 2 BATHROOMS APPROXIMATELY 2033 SQUARE FEET

GUEST CASITA OPTION APPROXIMATELY 209 SQUARE FEET



## Stella



3 BEDROOMS AND DEN 2 BATHROOMS AND POWDER ROOM APPROXIMATELY 2320 SQUARE FEET



## Terreus



ARTIST CONCEPTION