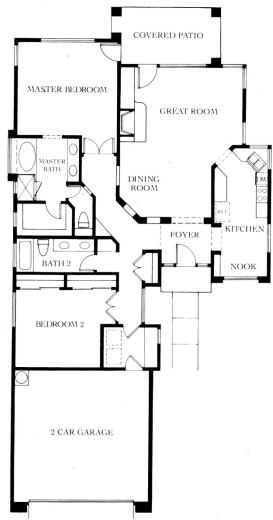

#### Caelum

2 BEDROOMS 2 BATHROOMS APPROXIMATELY 2033 SQUARE FEET

GUEST CASITA OPTION APPROXIMATELY 209 SQUARE FEET