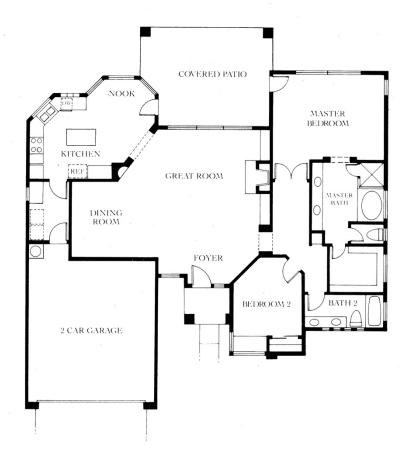

## VALLIS

2 BEDROOMS AND DEN
2 BATHROOMS
APPROXIMATELY 1669 SQUARE FEET

GUEST CASITA OPTION APPROXIMATELY 234 SQUARE FEET