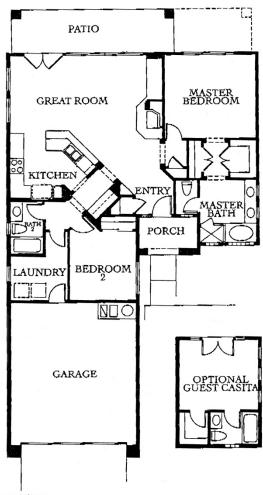

# Novus

2 BEDROOMS 2 BATHROOMS APPROXIMATELY 1384 SQUARE FEET

EXTENDED PATIO OPTION AT MASTER BEDROOM

GUEST CASITA OPTION APPROXIMATELY 236 SQUARE FEET